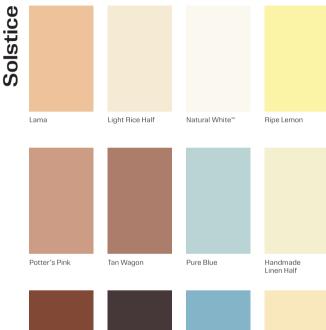

## **Dulux Colour Forecast 2024**





| Journey |                          |                 |               |                  |
|---------|--------------------------|-----------------|---------------|------------------|
|         | Hay Wain                 | Bean Counter    | Carmen        | Bruised Burgundy |
|         | Pollinate                | Xena            | Evening Blush | Clouded Sky      |
|         | Antique White<br>U.S.A.® | Beige Artefacts | Lilac Light   | Swedish Blue     |

## **Dulux Colour Forecast 2024**

## **Dulux**<sup>®</sup> POWDER COATINGS





Decoration Blue

Passionate Blue

Surf Green

Tuscan Sunset



Fluorescent Fire



Electro® New Copper Kinetic<sup>®</sup> Flat



Duralloy\* Matt



Coast

Satin

Duratec" Eternity"

Vintage Copper

Kinetic<sup>®</sup> Matt



Duratec<sup>®</sup> Elemen