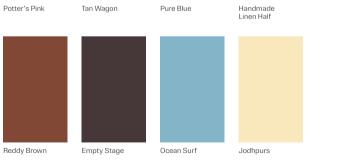

## **Dulux Colour Forecast 2024**





| Journey |                          |                 |               |                  |
|---------|--------------------------|-----------------|---------------|------------------|
|         | Hay Wain                 | Bean Counter    | Carmen        | Bruised Burgundy |
|         | Pollinate                | Xena            | Evening Blush | Clouded Sky      |
|         | Antique White<br>U.S.A.® | Beige Artefacts | Lilac Light   | Swedish Blue     |

## **Dulux Colour Forecast 2024**

## **Dulux**<sup>®</sup> POWDER COATINGS





Decoration Blue

Passionate Blue

Surf Green

Tuscan Sunset



Fluorescent Fire



Electro® New Copper Kinetic<sup>®</sup> Flat



Duralloy\* Matt



Coast

Satin

Duratec" Eternity"

Vintage Copper

Kinetic<sup>®</sup> Matt



Duratec<sup>®</sup> Elements