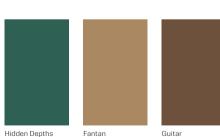

## **Dulux Colour Forecast 2024**

| Journey |                          |                 |               |                  |
|---------|--------------------------|-----------------|---------------|------------------|
|         | Hay Wain                 | Bean Counter    | Carmen        | Bruised Burgundy |
|         | Pollinate                | Xena            | Evening Blush | Clouded Sky      |
|         | Antique White<br>U.S.A.® | Beige Artefacts | Lilac Light   | Swedish Blue     |