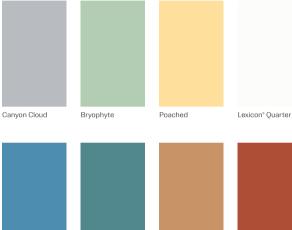

## **Dulux Colour Forecast 2024**





| Journey |                          |                 |               |                  |
|---------|--------------------------|-----------------|---------------|------------------|
|         | Hay Wain                 | Bean Counter    | Carmen        | Bruised Burgundy |
|         | Pollinate                | Xena            | Evening Blush | Clouded Sky      |
|         | Antique White<br>U.S.A.® | Beige Artefacts | Lilac Light   | Swedish Blue     |

## **Dulux Colour Forecast 2024**

## **Dulux**<sup>®</sup> POWDER COATINGS





Decoration Blue

Passionate Blue

Surf Green

Tuscan Sunset



Fluorescent Fire



Electro® New Copper Kinetic<sup>®</sup> Flat



Duralloy\* Matt



Coast

Satin

Duratec" Eternity"

Vintage Copper

Kinetic<sup>®</sup> Matt



Duratec<sup>®</sup> Elements.<sup>®</sup>

Weathered Steel

Flat





Reef Gloss

Territory Red







For more information and specification support, including free colour sample swatches visit:

## dulux.com.au/colourforecast Dulux® Help & Advice 13 23 77 I duluxaus



Colours shown are as close as possible to the actual paint colours as the printing process allows. Metallic pigment effects and textures can vary depending on the application. Always confirm your colour choice with Dulux A4 colour swatches and sample pots or Dulux Powders swatches.

Furniture Cred