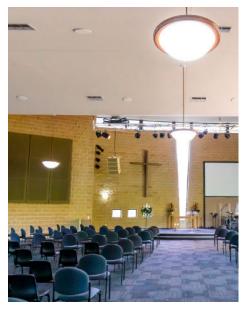

Front Cover: Glen Waverley Anglican Church
This Page:

Top Imagery: Kingswood College Bottom Imagery: Glen Waverley Anglican Church

### **CASE STUDY**

### **Glen Waverley Anglican Church**

Haymes Paint teams up with Higgins Coatings on a comprehensive restoration of a community church, enhancing both exterior and interior, using high-performance paints to ensure durability and a welcoming atmosphere.