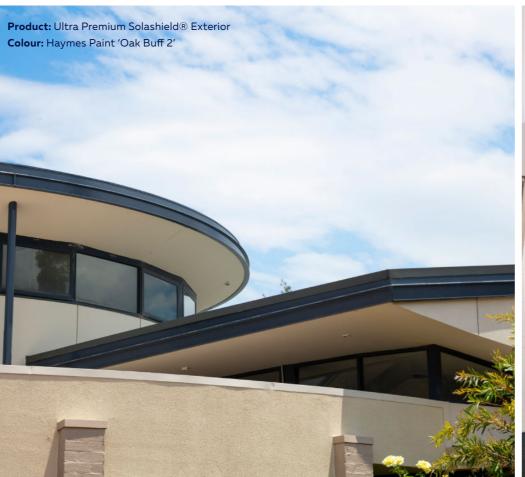

### Ultra Premium Solashield®

#### Exterior walls and facades

Ultra Premium Solashield® is a durable, hardwearing exterior paint with superior dirt and grime resistance to help protect your facility and reduce the need for future maintenance. It provides enduring protection against cracking, peeling, and flaking. It is tintable to the full Haymes Paint colour palette, including the complete heritage colour range that last longer under UV exposure.