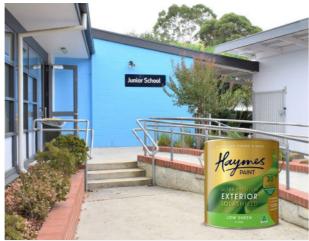

### Ultra Premium Solashield®

#### Exterior walls and facades

Ultra Premium Solashield® is a durable, hardwearing exterior paint with superior dirt and grime resistance to help protect your facility and reduce the need for future maintenance. It provides enduring protection against cracking, peeling, and flaking. It is tintable to the full Haymes Paint colour palette, including the complete heritage colour range that last longer under UV exposure.