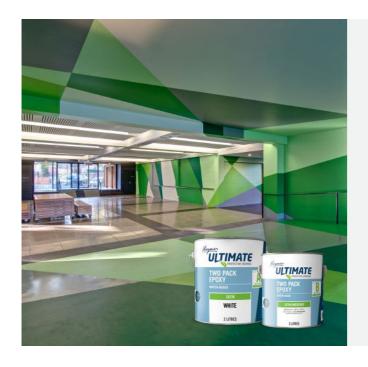

### **Ultimate Protective Coatings**

Flooring, car parks, exposed concrete

The Ultimate Protective coatings ranges for flooring are high performance, durable coatings that will help protect your assets against the daily wear and tear of use. Offering a diverse array of solutions such as durable 2-pack epoxy and polyurethane coatings, this range comes in a variety of colors and has the option to include non-slip additives to enhance safety.