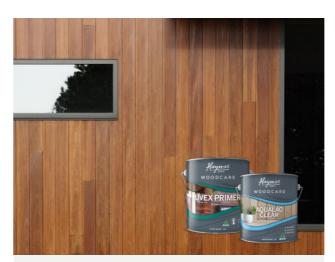

### **Woodcare Range**

#### Interior and exterior timber

A comprehensive range of stains, oils, varnishes, and coatings for interior and exterior use. Our products enhance timber, protect surfaces in high-traffic areas, shield against UV damage, and can include slip resistance additives for safety and enhanced aesthetics.