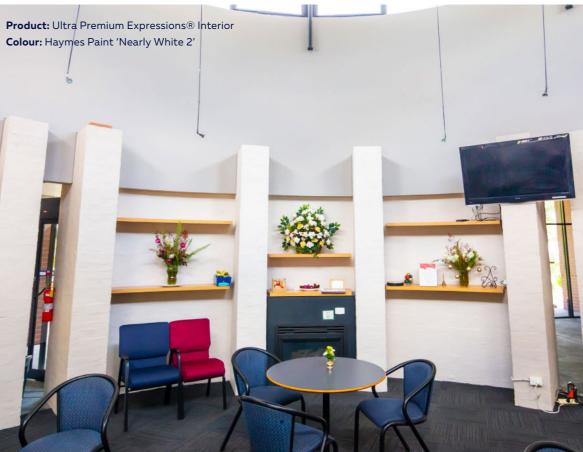

### Ultra Premium Interior

#### Interior walls, ceilings and trims

Our high-performance Ultra Premium interior ranges are designed to withstand heavy traffic and help protect your assets. Designed with superior stain resistance, washability and durability, they help reduce future maintenance requirements and stand up to continuous cleaning. They have low and very low VOC options to minimise downtime and offer a leading colour space from which to select.