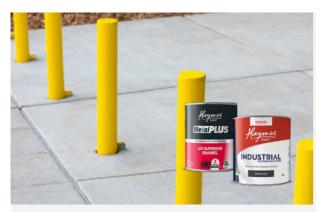

### **Metal Protection**

Interior and exterior metal surfaces

Our MetalPlus and Industrial Coating Solution encompasses a broad selection of products tailored for high-performance protection of metal substrates. Key features include rapid drying, isocyanate-free formulation, and superior UV protection capabilities.