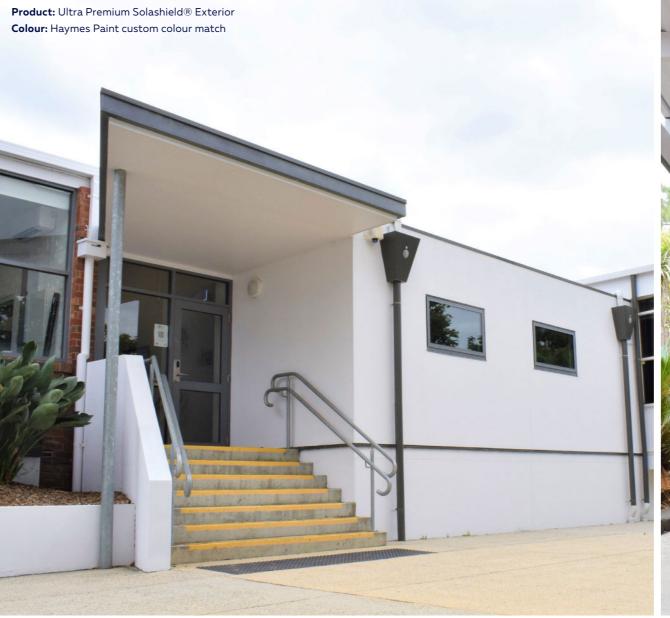

### Ultra Premium Solashield®

#### Exterior walls and facades

Ultra Premium Solashield® is a durable, hardwearing exterior paint with superior dirt and grime resistance to help protect your facility and reduce the need for future maintenance. It provides enduring protection against cracking, peeling, and flaking. It is tintable to the full Haymes Paint colour palette, including the complete heritage colour range that last longer under UV exposure.