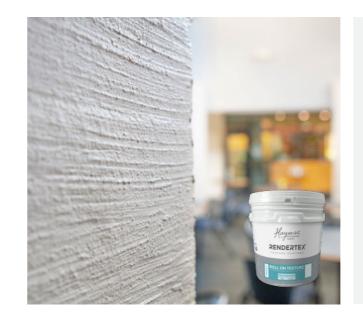

### Rendertex Texture Coatings

### Interior and exterior walls and substrates

Rendertex Texture Coatings is a full render and texture solution providing long lasting protection without compromising on aesthetic appeal. With high and low build profiles and textural finishes, tintable to the Haymes Paint colour palette, Rendertex provides long lasting durable protection to a wide variety of substrates.