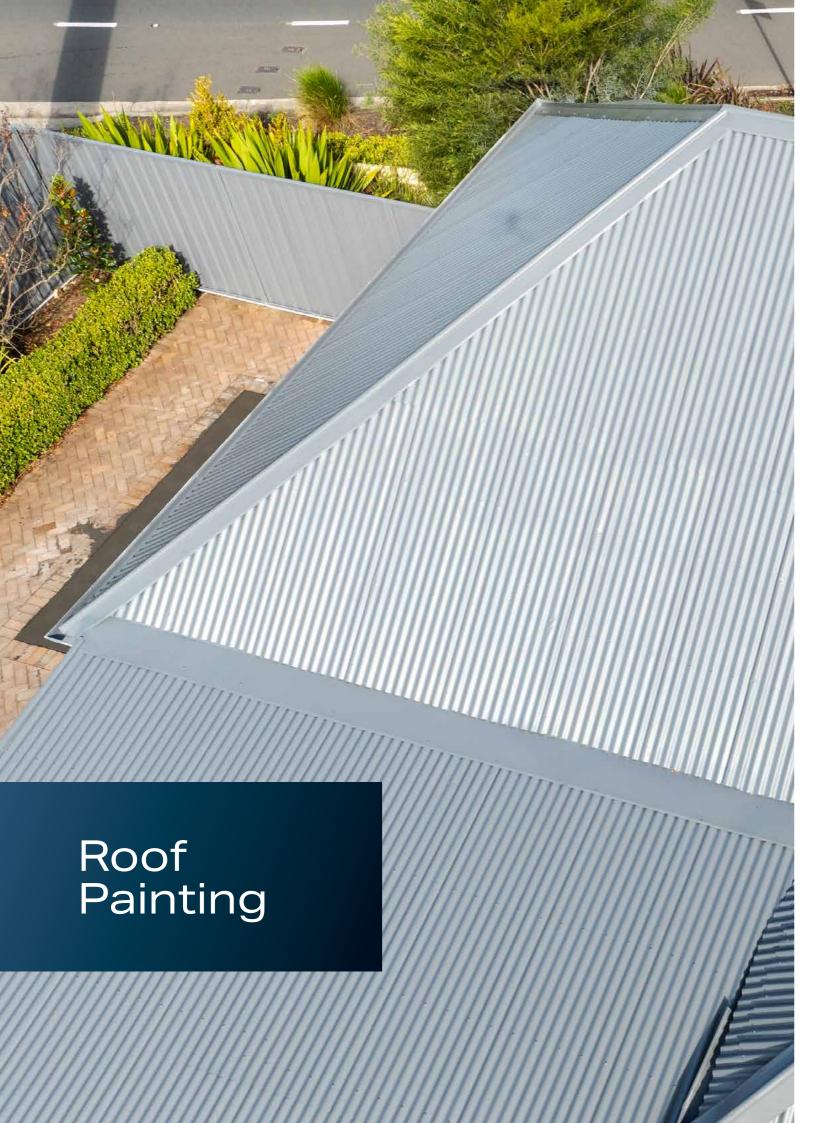

### **COLORBOND COLOURS**

We use premium roof membrane paint on all roofs.

Please note that if a specific colour is chosen, a variation may be necessary to comply with Australian Standards, utilising NXT Cool Zone, a heat and light reflective paint.