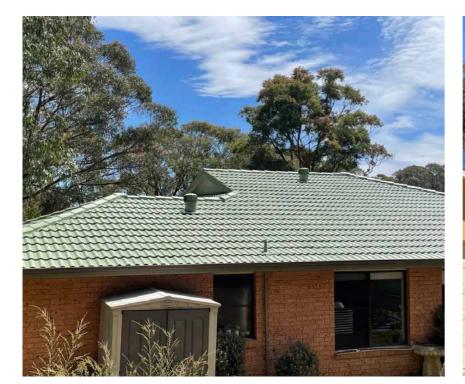

### **COLORBOND COLOURS**

We use premium roof membrane paint on all roofs.

Please note that if a specific colour is chosen, a variation may be necessary to comply with Australian Standards, utilising NXT Cool Zone, a heat and light reflective paint.