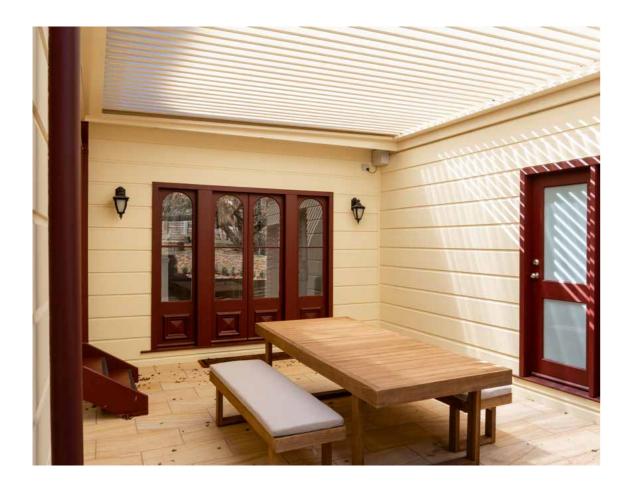

### **HERITAGE COLOURS**

Colours to pay homage to the history of your home.

Deep Brunswick Green