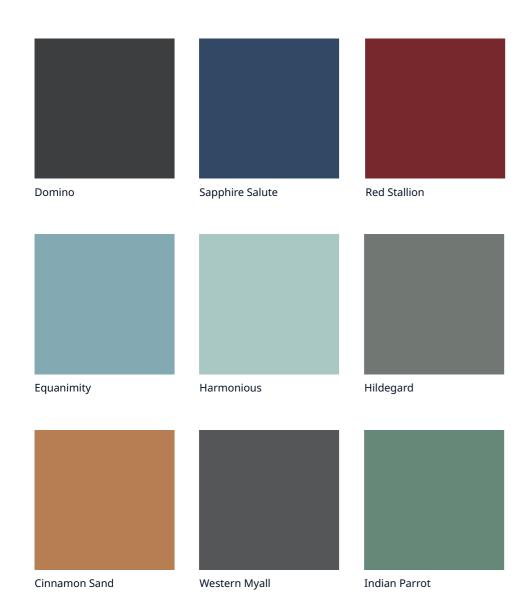

# **ADD A SPLASH OF COLOUR**

Colours perfect for feature walls, smaller areas or statement spaces.

Magic Melon

Potters Pink

Нарру

Red Stop

Inky Storm

Domino

### **HERITAGE COLOURS**

Colours to pay homage to the history of your home.

Deep Brunswick Green