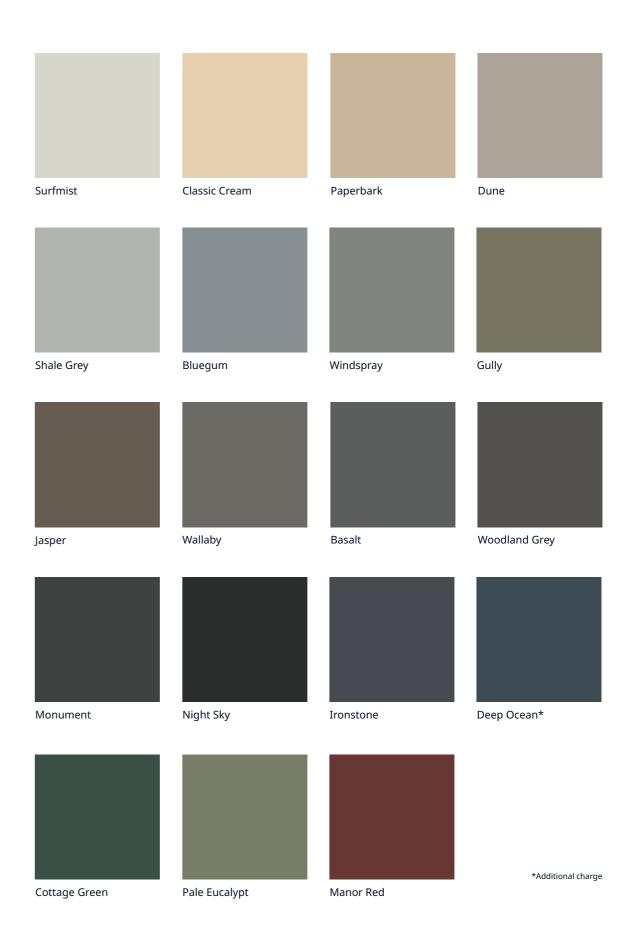

### **COLORBOND COLOURS**

We use premium roof membrane paint on all roofs.

Please note that if a specific colour is chosen, a variation may be necessary to comply with Australian Standards, utilising NXT Cool Zone, a heat and light reflective paint.