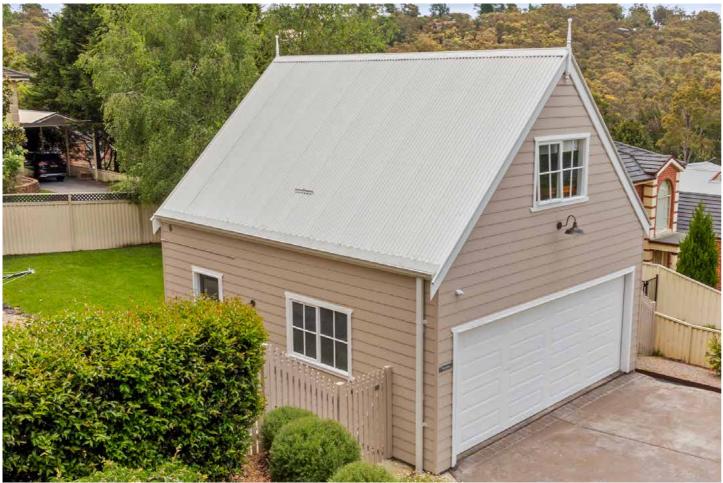

### **COLORBOND COLOURS**

We use premium roof membrane paint on all roofs.

Please note that if a specific colour is chosen, a variation may be necessary to comply with Australian Standards, utilising NXT Cool Zone, a heat and light reflective paint.