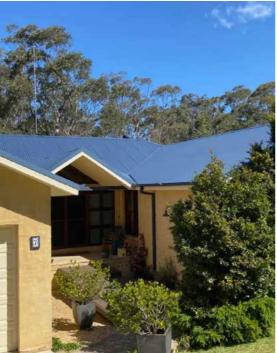

### **COLORBOND COLOURS**

We use premium roof membrane paint on all roofs.

Please note that if a specific colour is chosen, a variation may be necessary to comply with Australian Standards, utilising NXT Cool Zone, a heat and light reflective paint.